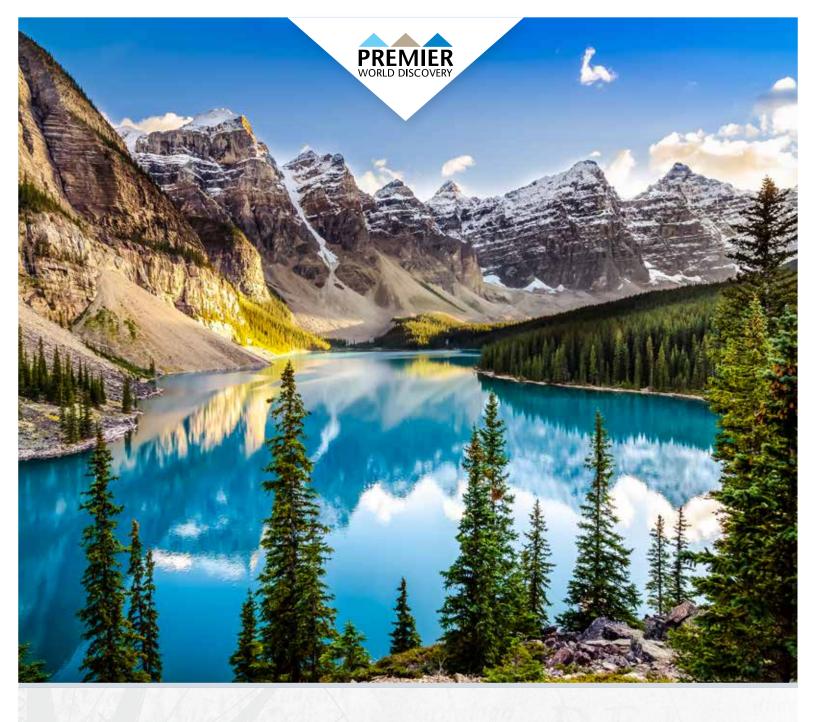

#### DAY 6: LAKE LOUISE & BANFF TOUR -**BANFF GONDOLA**

Today see two of the crown jewels of the Canadian Rockies: Moraine Lake & Lake Louise. First stop to view spectacular Moraine Lake and the Valley of the Ten Peaks. Next stop at the Chateau Lake Louise to explore and capture spectacular views and photos of Lake Louise & Victoria Glacier. Later enjoy a Banff Area Tour including Mt. Rundle, Bow Falls, Tunnel Mountain and the Hoodoos. Cap off another scenery filled day with a ride to the summit of Sulphur Mountain via the Banff Gondola. From the summit see six stunning mountain ranges and the sweeping Bow Valley before you, the views are nothing short of breathtaking. Tonight enjoy a memorable Farewell Dinner in the Banff area at a local restaurant with your fellow travelers. **★** (B,D) Overnight: Banff