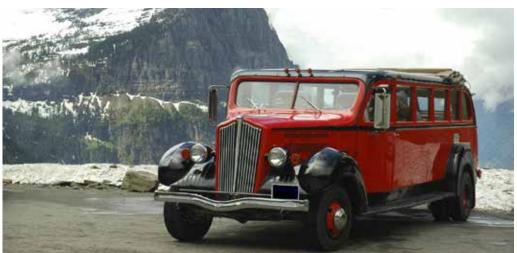

## DAY 3: GLACIER NATIONAL PARK - KALISPELL/WHITEFISH

This morning our destination is the heart of Glacier National Park, the Crown of the Continent. The excitement begins as you board a 1930's Red Jammer **Touring Car** for a ride over the Goingto-the-Sun Highway, acclaimed as one of the most beautiful roadways in the world. The 52-mile journey crosses the Continental Divide through Logan Pass at an elevation of 6,680 feet and includes the Weeping Wall and Birdwoman Falls along with many spectacular mountain vistas. We'll stop at Lake McDonald for lunch on your own. Continue onto the Kalispell/Whitefish area of Montana for an overnight stay.