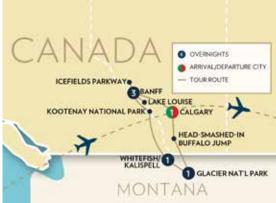

#### **DAY 1: ARRIVE CALGARY**

Arrive in Calgary, meet your Tour Director and transfer to your hotel. Tonight enjoy a **Welcome Dinner** with fellow travelers. (D) Overnight: **Calgary** 

## DAY 2: BUFFALO JUMP - GLACIER NATIONAL PARK

Today travel south and visit Head-Smashed-In Buffalo Jump. The interpretive center is a UNESCO World Heritage Site and bears witness to a custom practiced by native people of the North American plains for nearly 6000 years. Later enter Waterton Lakes National Park and see the historic and spectacularly situated Prince of Wales Hotel. Travel across the border into Montana and Glacier National Park. The isolated location of the park leads to fewer visitors during the summer season, making it a haven for some of the world's endangered species such as the gray wolf and grizzly bear. Stay in the park and enjoy dinner this evening.

(B,D) Overnight: Glacier National Park

## DAY 3: GLACIER NATIONAL PARK - KALISPELL/WHITEFISH

This morning our destination is the heart of Glacier National Park, the Crown of the Continent. The excitement begins as you board a 1930's Red Jammer **Touring Car** for a ride over the Goingto-the-Sun Highway, acclaimed as one of the most beautiful roadways in the world. The 52-mile journey crosses the Continental Divide through Logan Pass at an elevation of 6,680 feet and includes the Weeping Wall and Birdwoman Falls along with many spectacular mountain vistas. We'll stop at Lake McDonald for lunch on your own. Continue onto the Kalispell/Whitefish area of Montana for an overnight stay.

**(B)** 

Overnight: Kalispell/ Whitefish Area

## DAY 4: KOOTENAY NATIONAL PARK - BANFF

Head north through British Columbia along the western slope of the Canadian Rockies, into the heart of Canada's great timberlands and **Kootenay National Park**. See the bright red walls of Sinclair Canyon and travel through Radium Hot Springs. Arrive in **Banff** for a three-night

stay in the heart of the Canadian Rockies. Banff is a resort town in the province of Alberta, located within Banff National Park. The peaks of Mt. Rundle and Mt. Cascade dominate its skyline. On Banff Avenue, the main thoroughfare, boutiques and restaurants mix with château-style hotels and shops.

**(B)** 

Overnight: Banff

#### **DAY 5: BANFF - ICEFIELDS PARKWAY**

This morning travel north along much of the Icefields Parkway, situated between Lake Louise and Jasper, and considered one of the most scenic highways in the world. See a panorama of snowcapped mountain peaks, hanging glaciers, waterfalls, canyons and often wildlife such as moose, big-horn sheep and bear. Scale Bow Pass with a stop to see turquoise blue **Peyto Lake**. Then ride in the specially designed Ice Explorer on the 1000 foot-thick Athabasca Glacier, part of the Columbia Icefield. The experience features a guided tour of the glacier and engaging commentary about glaciers, the local ecosystem, and environmental changes. Return to Banff for an evening on your own in the lively yet quaint downtown area on Banff Ave.

#### DAY 6: LAKE LOUISE & BANFF TOUR -**BANFF GONDOLA**

Today see two of the crown jewels of the Canadian Rockies: Moraine Lake & Lake Louise. First stop to view spectacular Moraine Lake and the Valley of the Ten Peaks. Next stop at the Chateau Lake Louise to explore and capture spectacular views and photos of Lake Louise & Victoria Glacier. Later enjoy a Banff Area Tour including Mt. Rundle, Bow Falls, Tunnel Mountain and the Hoodoos. Cap off another scenery filled day with a ride to the summit of Sulphur Mountain via the Banff Gondola. From the summit see six stunning mountain ranges and the sweeping Bow Valley before you, the views are nothing short of breathtaking. Tonight enjoy a memorable Farewell Dinner in the Banff area at a local restaurant with your fellow travelers. **★** (B,D) Overnight: Banff

#### **DAY 7: BANFF - CALGARY - FLIGHT** HOME

Today transfer to Calgary and fly home filled with wonderful memories of the Canadian Rockies & Glacier National Park. (B)